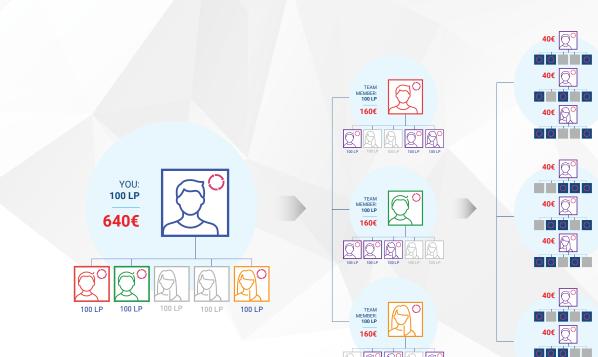

Take advantage of the full potential of the Builder Bonus incentive and you can win each month: 40€, 160€ or 640€.

Affiliates must maintain a monthly 100 LP (or more) Loyalty Program order to qualify for the Builder Bonus. 100 LP 100 LP

100 I P

40€

000