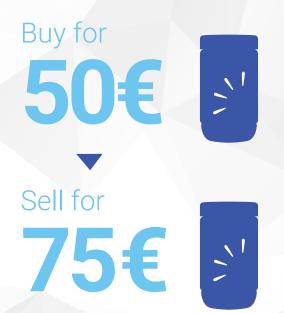

## Retail Customer Profit

Purchase 4Life products at the wholesale price and resell the products for a retail profit.

## Instant Discount

Both Preferred Customers and Affiliates receive a 25% instant discount—at checkout—on all personal volume over 100 LP.