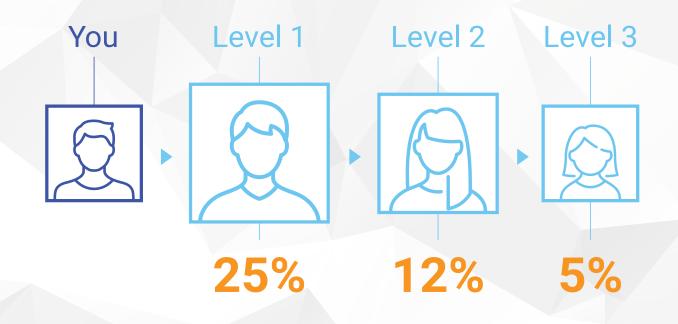

# 50 LP x 4 =

Discount

The instant discount is not applicable to your first order with 4Life.

With Rapid Rewards, you earn a 25% commission on the first LP order of every new Preferred Customer you personally sign up. You also earn 12% on the first LP order of every new Preferred Customer on your second level and 5% on the first LP order of every new Preferred Customer on your third level.

Rapid Rewards is paid in to your 4Life account when you've qualified with 100 PV in the current month.

The first, second, and fourth level payouts for the first LP orders are shifted. Sign someone up and receive 25%, and your immediate upline receives 12%. The next two immediate qualified upline Affiliates receive 5% and 2%, respectively. The remaining payout continues according to the Life Rewards Plan until all levels are paid out. To be eligible to receive a Rapid Rewards payment the following days after the Preferred Customer's purchase, a distributor must have 100 PV in the current month.