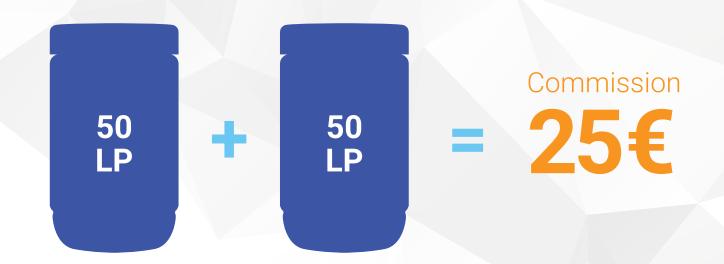

## Life Points (LP)

Every 4Life product is assigned a Life Point or LP value used to calculate Affiliate commissions.

#### 11. Life Points (LP)

Every 4Life product is assigned a Life Point or LP value used to calculate Affiliate commissions.